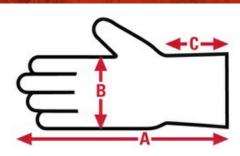

## MR 100 MCR Safety Multi-Task

Multi-Task
Specification Sheet

| Item No: | Size:      | A:     | B:    | C:    | Case Weight | UOM Weight |
|----------|------------|--------|-------|-------|-------------|------------|
|          |            |        |       |       |             |            |
| MR100M   | Medium     | 10.748 | 4.173 | 1.378 | 24.408 lb.  | 0.339      |
| MR100XXL | XX - Large | 11.575 | 4.646 | 1.378 | 26.280 lb.  | 0.365      |
| MR100XL  | X - Large  | 11.300 | 4.488 | 1.378 | 26.928 lb.  | 0.374      |
| MR100L   | Large      | 11.024 | 4.331 | 1.378 | 25.128 lb.  | 0.349      |