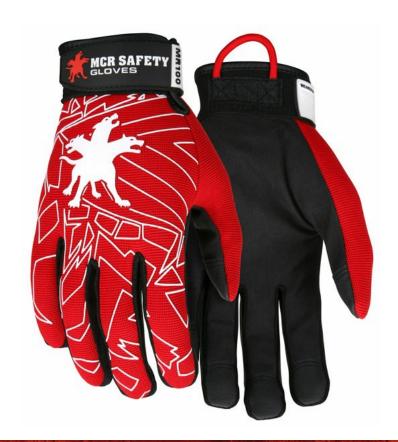

### **PRODUCT DESCRIPTION:**

All of us are called to multi-task at our jobs. You need a glove that will stand up to the rigors of the grease and grime. Our Memphis Multi-Task gloves will give you the grip, durability and protection you need for anything your boss can throw at you. The MR100 features a black synthetic leather palm and fingers with a black hook and loop adjustable closure for a personal fit. It has a red fabric back with white Max logo which makes this glove a stylish option.

#### **FEATURES:**

- High dexterity
- Star fabric to maximize comfort, breathability and fit
- Comfortable, durable, launderable, breathable, and light-weight
- Adjustable closure for a personal fit

Airport , Stamping, Warehousing, Automotive , Carpentry, Construction, Mechanics