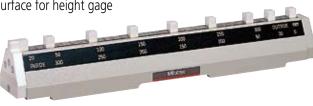

## **FEATURES**

- The CERA Caliper Checker is designed to set and inspect vernier, dial and Digimatic calipers of various types. It is comprised of permanently wrung, high-grade CERA gauge blocks in a protective casting.
- The CERA Caliper Checker also stands perpendicular to a surface for height gage inspection.
- Each measuring block (CERA block) is made of zirconia-based ceramic that is free from deterioration and dimensional change over time.

## DIMENSIONS

Checking a caliper

Checking a height gage