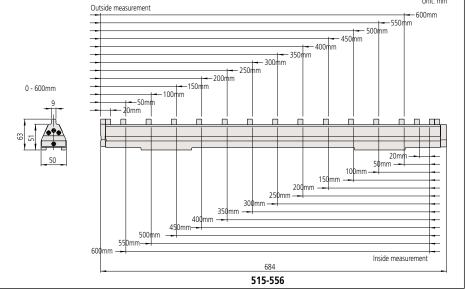

## **SPECIFICATIONS**

| Metric    |           |                                                                                                                                                                             |  |  |
|-----------|-----------|-----------------------------------------------------------------------------------------------------------------------------------------------------------------------------|--|--|
| Range     | Order No. | Reference checking lengths available                                                                                                                                        |  |  |
| 0 - 300mm | 515-555   | Outside measurement: 20, 50, 100, 150, 200, 250, 300mm<br>Inside measurement: 20, 50, 100, 150, 200, 250, 300mm                                                             |  |  |
| 0 - 600mm | 515-556-2 | Outside measurement: 20, 50, 100, 150, 200, 250, 300, 350, 400, 450, 500, 550, 600mm<br>Inside measurement: 20, 50, 100, 150, 200, 250, 300, 350, 400, 450, 500, 550, 600mm |  |  |

## DIMENSIONS

Checking a caliper

Checking a height gage