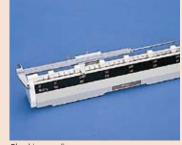

# **CERA Caliper Checker**

**SERIES 515** 

## **FEATURES**

- The CERA Caliper Checker is designed to set and inspect vernier, dial and Digimatic calipers of various types. It is comprised of permanently wrung, high-grade CERA gauge blocks in a protective casting.
- The CERA Caliper Checker also stands perpendicular to a surface for height gage inspection.
- Each measuring block (CERA block) is made of zirconia-based ceramic that is free from deterioration and dimensional change over time.

## **SPECIFICATIONS**

| Metric    |           |                                                                                                                                                                             |  |  |
|-----------|-----------|-----------------------------------------------------------------------------------------------------------------------------------------------------------------------------|--|--|
| Range     | Order No. | Reference checking lengths available                                                                                                                                        |  |  |
| 0 - 300mm | 515-555   | Outside measurement: 20, 50, 100, 150, 200, 250, 300mm<br>Inside measurement: 20, 50, 100, 150, 200, 250, 300mm                                                             |  |  |
| 0 - 600mm | 515-556-2 | Outside measurement: 20, 50, 100, 150, 200, 250, 300, 350, 400, 450, 500, 550, 600mm<br>Inside measurement: 20, 50, 100, 150, 200, 250, 300, 350, 400, 450, 500, 550, 600mm |  |  |