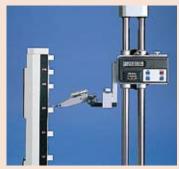

## **FEATURES**

- The CERA Caliper Checker is designed to set and inspect vernier, dial and Digimatic calipers of various types. It is comprised of permanently wrung, high-grade CERA gauge blocks in a protective casting.
- The CERA Caliper Checker also stands perpendicular to a surface for height gage inspection.
- Each measuring block (CERA block) is made of zirconia-based ceramic that is free from deterioration and dimensional change over time.

## DIMENSIONS

Checking a caliper

Checking a height gage