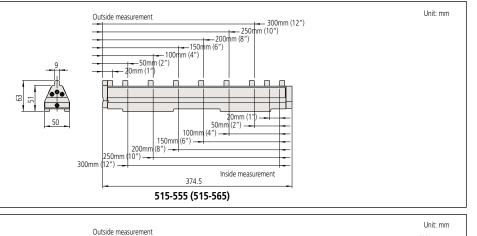

## **SPECIFICATIONS**

| Metric    |           |                                                                                                                                                                             |  |  |
|-----------|-----------|-----------------------------------------------------------------------------------------------------------------------------------------------------------------------------|--|--|
| Range     | Order No. | Reference checking lengths available                                                                                                                                        |  |  |
| 0 - 300mm | 515-555   | Outside measurement: 20, 50, 100, 150, 200, 250, 300mm<br>Inside measurement: 20, 50, 100, 150, 200, 250, 300mm                                                             |  |  |
| 0 - 600mm | 515-556-2 | Outside measurement: 20, 50, 100, 150, 200, 250, 300, 350, 400, 450, 500, 550, 600mm<br>Inside measurement: 20, 50, 100, 150, 200, 250, 300, 350, 400, 450, 500, 550, 600mm |  |  |

## DIMENSIONS

Checking a caliper

Checking a height gage