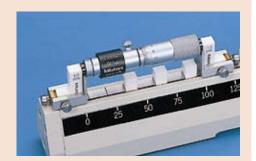

### **FEATURES**

- The Inside Micro Checker is designed to act as a setting standard for inside micrometers.
- Each measuring block is made of zirconia-based ceramic and it is free from deterioration and dimensional changes over time.