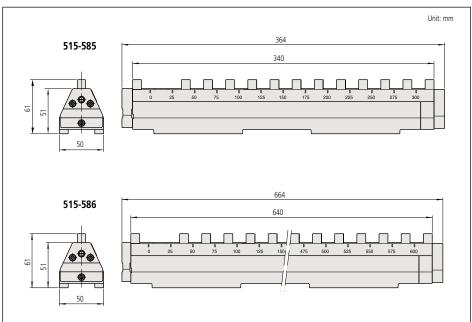

#### **DIMENSIONS**

#### **SPECIFICATIONS**

| Range | Order No. | Length to check                                                                                                       |
|-------|-----------|-----------------------------------------------------------------------------------------------------------------------|
| 300mm | 515-585   | 25, 50, 75, 100, 125, 150, 175, 200, 225, 250, 275, 300mm                                                             |
| 600mm | 515-586   | 25, 50, 75, 100, 125, 150, 175, 200, 225, 250, 275, 300, 325, 350, 375, 400, 425, 450, 475, 500, 525, 550, 575, 600mm |