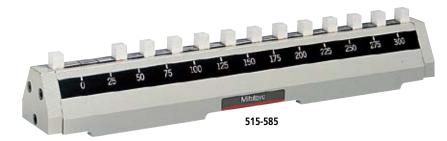

### **FEATURES**

- The Inside Micro Checker is designed to act as a setting standard for inside micrometers.
- Each measuring block is made of zirconia-based ceramic and it is free from deterioration and dimensional changes over time.

#### **SPECIFICATIONS**

| Range | Order No. | Length to check                                                                                                       |
|-------|-----------|-----------------------------------------------------------------------------------------------------------------------|
| 300mm | 515-585   | 25, 50, 75, 100, 125, 150, 175, 200, 225, 250, 275, 300mm                                                             |
| 600mm | 515-586   | 25, 50, 75, 100, 125, 150, 175, 200, 225, 250, 275, 300, 325, 350, 375, 400, 425, 450, 475, 500, 525, 550, 575, 600mm |