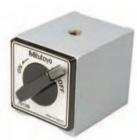

## **Magnetic Base**

Series 7 / 011

• V-block type.

7013B

## Metric

| No.    | Base size<br>mm | Threaded bore | Clamping force (vertical) N | Mass<br>kg |
|--------|-----------------|---------------|-----------------------------|------------|
| 011364 | 75 x 50 x 55 mm | M 8 x 1.25 mm | 900                         | 1.25       |
| 7013B  | 50 x 60 x 55    |               | 600                         | 1          |