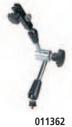

## **Flexible Jointed Arm**

## Series 011 / 076

Dimensions : see 011359

Mechanical clamping Dimensions : see 011358

076360 Hydraulic clamping Dimensions : see 7019B

| Metric |  |  |
|--------|--|--|
|        |  |  |

| No.    | Stem hole ø<br>mm | Working radius mm |
|--------|-------------------|-------------------|
| 011361 | 8 mm              | ±200 mm           |
| 011362 | 8 mm              | ±280 mm           |
| 011363 | 8 mm              | ±400 mm           |
| 076360 | 8mm and 3/8"      | ±320 mm           |