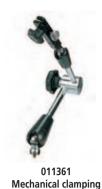

## **Flexible Jointed Arm**

## Series 011 / 076

Dimensions : see 011359

Mechanical clamping Dimensions : see 011358

076360 Hydraulic clamping Dimensions : see 7019B

| Metric |  |  |
|--------|--|--|
|        |  |  |

| No.    | Stem hole ø<br>mm | Working radius mm |
|--------|-------------------|-------------------|
| 011361 | 8 mm              | ±200 mm           |
| 011362 | 8 mm              | ±280 mm           |
| 011363 | 8 mm              | ±400 mm           |
| 076360 | 8mm and 3/8"      | ±320 mm           |