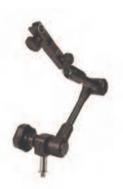

## **Flexible Jointed Arm**

## Series 011 / 076

Dimensions : see 011359

Mechanical clamping Dimensions : see 011358

076360 Hydraulic clamping Dimensions : see 7019B

| Metric |  |  |
|--------|--|--|
|        |  |  |

| No.    | Stem hole ø<br>mm | Working radius mm |
|--------|-------------------|-------------------|
| 011361 | 8 mm              | ±200 mm           |
| 011362 | 8 mm              | ±280 mm           |
| 011363 | 8 mm              | ±400 mm           |
| 076360 | 8mm and 3/8"      | ±320 mm           |