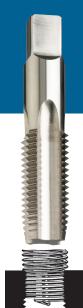

## S.T.I. Screw Thread Insert Taps

Why North American Tool SCREW THREAD INSERT TAPS?

- S.T.I. (Screw Thread Insert) Taps are special taps for helical coil wire screw thread inserts.
- Provide positive means for protecting and strengthening tapped threads in any material.
- These STI taps are correctly sized to produce an internal thread that accommodates a
  helical coil wire screw thread insert. The insert, in turn, will accept a screw thread of the
  nominal size and pitch at final assembly.
- Screw thread inserts provide stronger tapped threads (stronger assemblies) due to a more balanced distribution of loads throughout the length of thread engagement.
- Cutting tools designed, manufactured, and shipped in the U.S.A.

North American Tool S.T.I. taps are available from stock in popular sizes.

- Available in popular machine screw and inch sizes.
- S.T.I. thread plug gages are available.
- Specials available upon request.