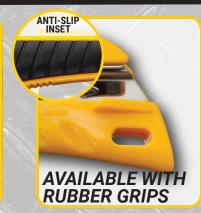

## RATCHET-WHEEL **BLADE LOCK**

Designed with safety in mind, the ratchetbased locking system provides custom cutting depths. The wheel locks in place for unlimited positions.

18mm and 25mm models available with rubber grip insets for added control and all-day comfort.