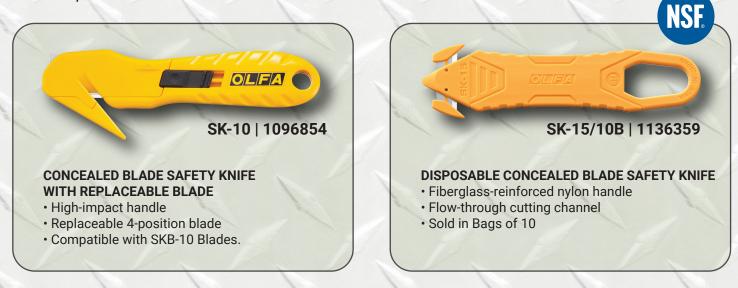

# **CONCEALED BLADE SAFETY KNIVES**

Recessed blade concealed within the cutting channel delivers continual cutting with zero blade exposure.

**ALL OLFA SAFETY KNIVES feature :** • Tool-free blade change • Right- or left-handed use • Lanyard hole • Pre-loaded blade