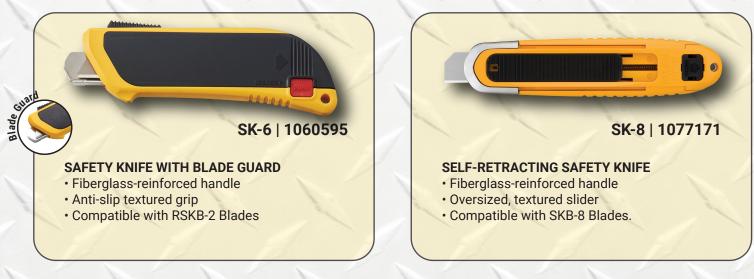

### FULLY-AUTOMATIC SAFETY KNIVES

With enhanced safety features that retract or shield the blade even if the slider is engaged.