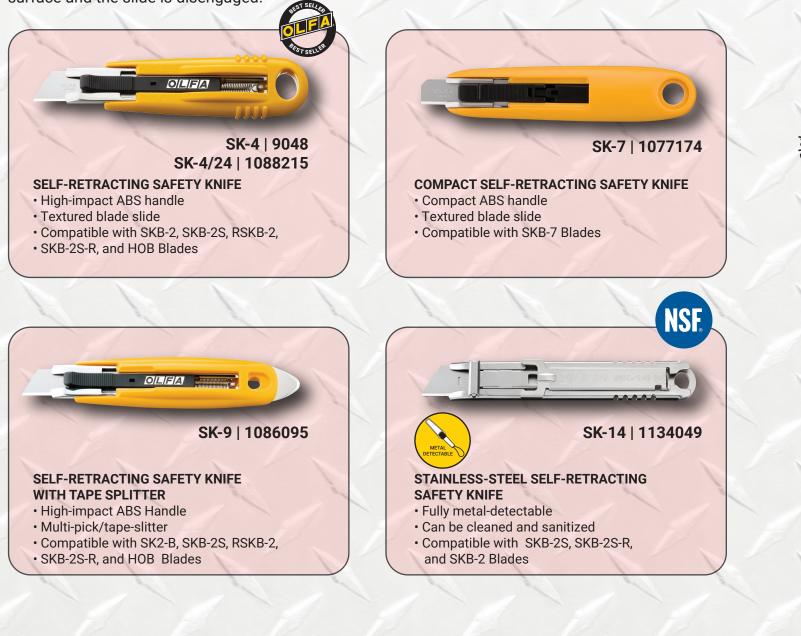

## SEMI-AUTOMATIC SAFETY KNIVES

Featuring spring-activated handle that self-retract when the blade loses contacting with the cutting surface and the slide is disengaged.

SAFETY N YOUR HANDS