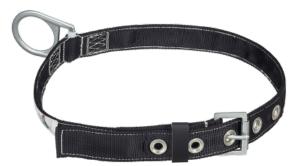

## MINER'S BELT - NON PADDED - 1 STRAP - SIZE M

Product # V8051042 | Model # WB-1040-M

- Designed for restraint only
- D-ring located on the back of the belt
- Padded lumbar support made from closed cell foam
- Can be used in conjunction with full body harnesses when fall protection is required