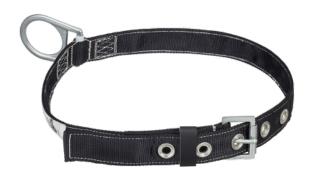

## MINER'S BELT - NON PADDED - 1 STRAP - SIZE XXL

PEAKWORKS

Product # V8051045 | Model # WB-1040-XXL

- Designed for restraint only
- D-ring located on the back of the belt
- Padded lumbar support made from closed cell foam
- Can be used in conjunction with full body harnesses when fall protection is required
- Meets or exceeds CSA Z259.1-05 and ANSI Z359.1-2007