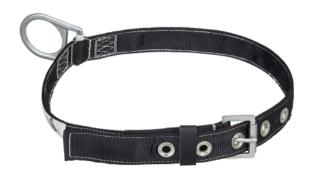

## MINER'S BELT - NON PADDED - 2 STRAPS - SIZE M

PEAKWORKS

Product # V8051052 | Model # WB-1050-M

- Designed for restraint only
- D-ring located on the back of the belt
- Padded lumbar support made from closed cell foam
- Can be used in conjunction with full body harnesses when fall protection is required
- Meets or exceeds CSA Z259.1-05 and ANSI Z359.1-2007