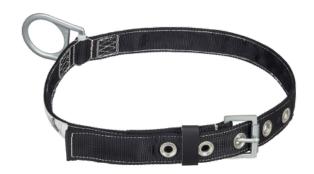

## MINER'S BELT - NON PADDED - 2 STRAPS - SIZE XL

PEAKWORKS

Product # V8051054 | Model # WB-1050-XL

- Designed for restraint only
- D-ring located on the back of the belt
- Padded lumbar support made from closed cell foam
- Can be used in conjunction with full body harnesses when fall protection is required
- Meets or exceeds CSA Z259.1-05 and ANSI Z359.1-2007