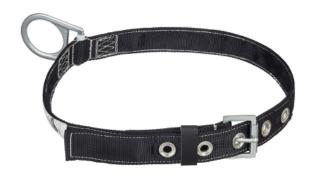

## MINER'S BELT - NON PADDED - 2 STRAPS - SIZE XXL

PEAKWORKS

Product # V8051055 | Model # WB-1050-XXL

- Designed for restraint only
- D-ring located on the back of the belt
- Padded lumbar support made from closed cell foam
- Can be used in conjunction with full body harnesses when fall protection is required
- Meets or exceeds CSA Z259.1-05 and ANSI Z359.1-2007