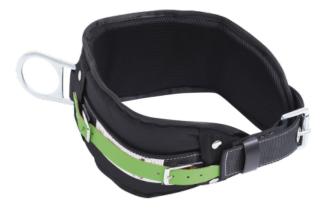

## MINER'S BELT - PADDED - 1 STRAP -SIZE M

Product # V8056042 | Model # WB-6040-M

- Designed for restraint only
- D-ring located on the back of the belt
- Padded lumbar support made from closed cell foam
- Can be used in conjunction with full body harnesses when fall protection is required