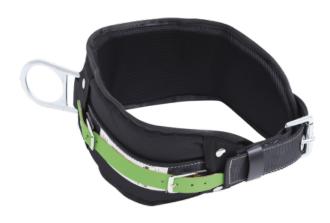

## MINER'S BELT - PADDED - 1 STRAP - SIZE L

PEAKWORKS

Product # V8056043 | Model # WB-6040-L

- Designed for restraint only
- D-ring located on the back of the belt
- Padded lumbar support made from closed cell foam
- Can be used in conjunction with full body harnesses when fall protection is required
- Meets or exceeds CSA Z259.1-05 and ANSI Z359.1-2007