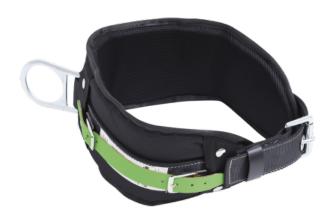

## MINER'S BELT - PADDED - 1 STRAP - SIZE XL

PEAKWORKS

Product # V8056044 | Model # WB-6040-XL

- Designed for restraint only
- D-ring located on the back of the belt
- Padded lumbar support made from closed cell foam
- Can be used in conjunction with full body harnesses when fall protection is required
- Meets or exceeds CSA Z259.1-05 and ANSI Z359.1-2007