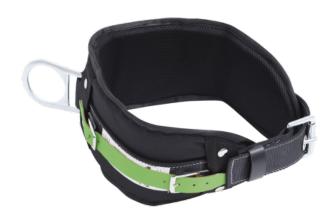

## MINER'S BELT - PADDED - 1 STRAP - SIZE XXL

PEAKWORKS

Product # V8056045 | Model # WB-6040-XXL

- Designed for restraint only
- D-ring located on the back of the belt
- Padded lumbar support made from closed cell foam
- Can be used in conjunction with full body harnesses when fall protection is required
- Meets or exceeds CSA Z259.1-05 and ANSI Z359.1-2007