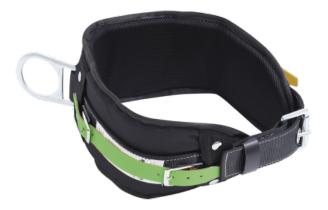

## MINER'S BELT - PADDED - 2 STRAPS -SIZE XL

Product # V8056054 | Model # WB-6050-XL

- Designed for restraint only
- D-ring located on the back of the belt
- Padded lumbar support made from closed cell foam
- Can be used in conjunction with full body harnesses when fall protection is required