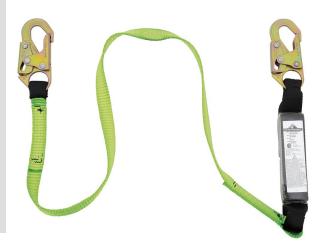

## **SHOCK ABSORBING LANYARD - SP -**SINGLE LEG - SNAP HOOKS - 4' (1.2 M) -110 - 220 LB CAPACITY

Product # V8104604 | Model # SA-5400-4

SP (Shock Pack) lanyards are comprised of tear webbing which is woven in a manner that allows the webbing to tear when it has a load applied to it. This tearing absorbs a significant amount of downward force under load, reducing injury. This tear webbing is folded and shrink-wrapped into a compact 1 x 2 x 6 (2.5 x 5 x 15 cm) pack that is sewn into the lanyard next to the body connector.

- Certified to CSA Z259.11-05 standards
- Made with a superior grade, heavy-duty 1" (25 mm) polyester webbing for maximum strength with tear webbing shock absorber
- PeakWorks E4 SP lanyards have a capacity range of 110-220 lbs (50-100 kg)

## **TECHNICAL SPECIFICATIONS**

Anchor Hook Type Snap Hook

Body Hook

Snap Hook

Certification

Z259.11-17

Distance

4 ft at 220 lbs

Leg Type Length (ft.) Single

Length (m.)

1.2 Polvester

Material

Webbing

Allowable Free Fall

(ft.)

Max. Arrest

900 lb (4 kN), 1800 lb Force

Nominal

Length (ft.)

Number of

Special

Tear-Webbing Features

Absorber

Webbing, Shock Absorbing

Weight

110 lb to 220