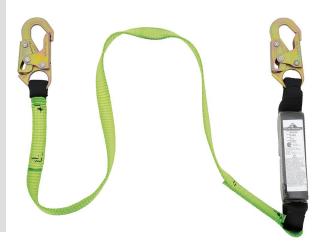

## **SHOCK ABSORBING LANYARD - SP -**SINGLE LEG - SNAP HOOKS - 6' (1.8 M) -110 - 220 LB CAPACITY

Product # V8104606 | Model # SA-5400-6

SP (Shock Pack) lanyards are comprised of tear webbing which is woven in a manner that allows the webbing to tear when it has a load applied to it. This tearing absorbs a significant amount of downward force under load, reducing injury. This tear webbing is folded and shrink-wrapped into a compact 1 x 2 x 6 (2.5 x 5 x 15 cm) pack that is sewn into the lanyard next to the body connector.

- Certified to CSA Z259.11-05 standards
- Made with a superior grade, heavy-duty 1" (25 mm) polyester webbing for maximum strength with tear webbing shock absorber
- PeakWorks E4 SP lanyards have a capacity range of 110-220 lbs (50-100 kg)