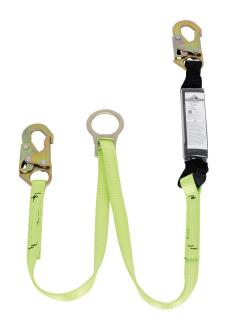

## **SHOCK ABSORBING LANYARD - SP -**SINGLE LEG - SNAP HOOKS & TIE BACK - 6' (1.8 M) - 110 - 220 LB CAPACITY

Product # V8104656 | Model # SA-5405-6

SP (Shock Pack) lanyards are comprised of tear webbing which is woven in a manner that allows the webbing to tear when it has a load applied to it. This tearing absorbs a significant amount of downward force under load, reducing injury. This tear webbing is folded and shrink-wrapped into a compact 1 x 2 x 6 (2.5 x 5 x 15 cm) pack that is sewn into the lanyard next to the body connector.

- Certified to CSA Z259.11-05 standards
- Made with a superior grade, heavy-duty 1" (25 mm) polyester webbing for maximum strength with tear webbing shock absorber
- PeakWorks E4 SP lanyards have a capacity range of 110-220 lbs (50-100 kg)