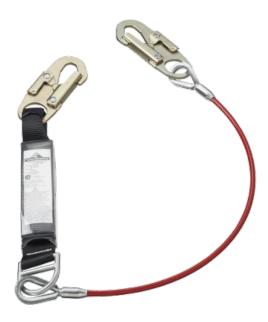

## E4 SHOCK ABS. LANYARD - SP -SINGLE LEG - GALV. CABLE - SNAP HOOKS - 4' (1.2 M)

Product # V8108104 | Model # SA-4500-4

- SP (Shock Pack) lanyards are comprised of "tear webbing" which is woven in a manner that allows the webbing to tear when it has a load applied to it. This tearing absorbs a significant amount of downward force under load, reducing injury. This tear webbing is folded and shrink-wrapped into a compact 1 x 2 x 6" (2.5 x 5 x 15 cm) pack that is sewn into the lanyard next to the body connector.
- Certified to CSA Z259.11-05 standards
- Made with a superior grade, heavy-duty 1-3/4" (45 mm) or 1" (25 mm) polyester webbing for maximum strength or 1/4" (6 mm) galvanized plastic coated cable, with tear webbing shock absorber
- A tear-away absorber limits the arrest force to a maximum of 900 lb (4 kN) for the E4 category
- Worker weight of 100 to 254 lb (45 to 115 kg)

## **TECHNICAL SPECIFICATIONS**

| Length/Configuration | 4' (1.2 m), single leg          |
|----------------------|---------------------------------|
| Hooks                | 2 snap hooks (1 body, 1 anchor) |
| Max. Arrest Force    | 900 lb (4 kN)                   |