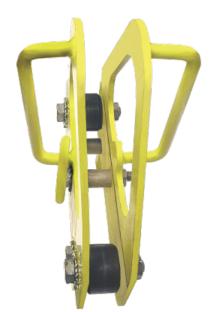

## TANK TROLLEY - 1/4" TO 1" FLANGE WIDTHS

Product # V82235 | Model #

- The PeakWorks Fall Protection Tank Trolley is designed for use on water and fuel storage tanks
- The Tank Trolley provides a 5,000 lb anchorage as required by OSHA and ANSI standards
- The Tank Trolley simply rides on the top lip of the storage tank and can be used with a standard lanyard or self-retracting lifeline
- Standards compliance: materials meet OSHA 1926.5 subpart M, 1910.66 app. C, ANSI A10.14, Z359.1
- Trolley: 1/4" steel rollers, powder-coated finish with forged steel O-ring attachment, polyurethane composite material
- Capacity: 310 lb designed working load
- For storage tanks with a minimum diameter of 10', fits 1/4" to 1" flange widths
- Made in the U.S.