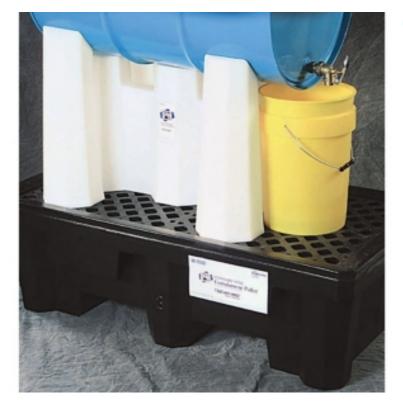

# PIG® Poly Drum Rack

DRM463 Holds (1) 55 gal. Steel Tight-Head Drum, 750 lb. Load Capacity

With our poly rack in place on your spill pallet or deck, drums can be stored horizontally for easy dispensing from a faucet.

- Use one rack on a 2-drum pallet or deck to catch leaks and drips; place two racks side by side on a 4-drum pallet or deck
- Front is indented to hold a 5-gallon bucket right under the faucet
- Lightweight polyethylene won't rust or corrode; holds up to 750 lb.
- Rack is sloped forward to drain drum contents

# **Specifications**

| Holds             | (1) 55 gal. Steel Tight-Head Drum                |
|-------------------|--------------------------------------------------|
| Material          | Plastic                                          |
| Use With          | Poly Spill Pallets                               |
| Color             | White                                            |
| Dimensions        | 24" W x 32.25" L x 23.5" H                       |
| Load Capacity UDL | 750 lbs.                                         |
| Sold as           | 1 each                                           |
| Weight            | 25 lbs.                                          |
| # per Pallet      | 8                                                |
| Composition       | Linear Low-Density Polyethylene w/ UV Inhibitors |
| UNSPSC            | 24101904                                         |