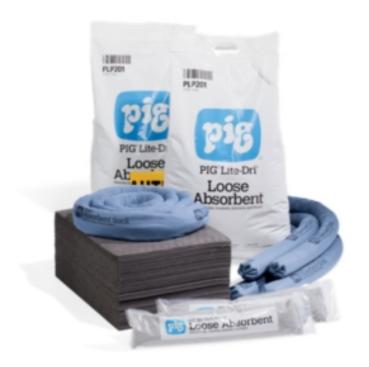

- Packed to refill your PIG Spill Kit in Large Mobile Container (KIT259)
- PIG Blue Socks stop spreading spills; PIG Mat absorbs; PIG Dri and Lite-Dri Loose Absorbents clean up residue on rough surfaces
- Temporary disposal bags help make cleanup easier
- Tamperproof seals help prevent pilfering of spill response supplies
- Only PIG Spill Kit Refills feature PIG Absorbents proven for rapid response

## Specifications

**Absorbency** 

| Fluid Absorbed       | Oils, Coolants, Solvents, Water                                                                                                                                                                                                                                                                                                                                                                  |
|----------------------|--------------------------------------------------------------------------------------------------------------------------------------------------------------------------------------------------------------------------------------------------------------------------------------------------------------------------------------------------------------------------------------------------|
| Absorbency           | Up to 37 gal.                                                                                                                                                                                                                                                                                                                                                                                    |
| Sold as              | 1 each                                                                                                                                                                                                                                                                                                                                                                                           |
| Weight               | 67 lbs.                                                                                                                                                                                                                                                                                                                                                                                          |
| Composition          | Mats - Polypropylene Socks - Polypropylene & Magnesium Aluminosilicate PIG® Dri -60% Cellulose 40% Kaolin LITE-DRI® - Cellulose                                                                                                                                                                                                                                                                  |
| Includes             | 70 - 15" W x 20" L PIG® Absorbent Mat Pad (MAT203) 4 - ext. dia. 3" x 48" L PIG® Blue Absorbent Sock (4048) 1 - ext. dia. 3" x 10' L PIG® Blue Absorbent Sock (PIG202) 2 - PIG® Lite-Dri® Loose Absorbent (PLP201) 2 - PIG® Dri Loose Absorbent in Spill Pouch (PLP220) 5 - 36" W x 60" H Polyethylene Disposal Bags (BAG201-L) 6 - 2" W x 6" L Tamperproof Seal Label (LBL100) 1 - Instructions |
| UNSPSC               | 47131905                                                                                                                                                                                                                                                                                                                                                                                         |
| Pigalog® Page Number | Page 89                                                                                                                                                                                                                                                                                                                                                                                          |
| Metric Equivalent    |                                                                                                                                                                                                                                                                                                                                                                                                  |