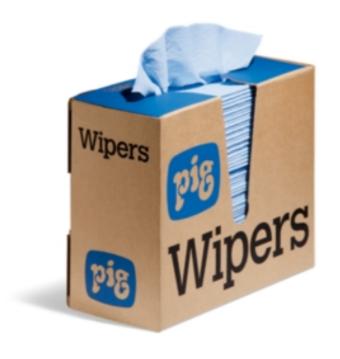

WIP231 General Maintenance, 9.5" x 16", 900 wipers

Our best-selling pop-up wipers balance toughness, absorbency and softness to do more jobs in more places - from cleaning parts to cleaning hands.

- Constructed of soft, absorbent cellulose fibers with a high-quality binder to increase strength for wet or dry wiping
- Made thick and absorbent to quickly soak up oils, degreasers and other liquids
- Low-lint material won't leave residue or create a mess
- Excellent for a variety of wiping applications from quick cleanups to degreasing
- Convenient pop-up box lets you take just one wiper at a time while keeping remaining stock clean and dry
- Easy-to-carry box can be located conveniently at any workstation
- Want to try out a new wiper? Your satisfaction is always guaranteed with the PIG Promise... try a case risk-free!

## **Specifications**

| Openio allo no       |                                  |
|----------------------|----------------------------------|
| Style                | Pop-Up Wipers                    |
| Color                | Blue                             |
| Dimensions           | 9.5" W x 16" L                   |
| Brand                | PIG                              |
| Dispenser            | Yes                              |
| Strength Rating      | Medium-Duty                      |
| Sold as              | 900 wipers (12 boxes of 75 each) |
| Weight               | 21 lbs.                          |
| # per Pallet         | 24                               |
| Composition          | Cellulose w/ Adhesive Binder     |
| Application          | General Maintenance              |
| UNSPSC               | 47131502                         |
| Pigalog® Page Number | Page 149                         |