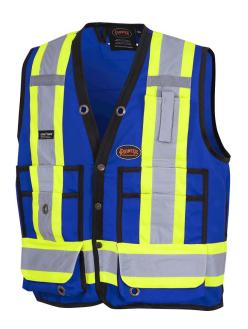

## HI-VIS 150D POLY TWILL SURVEYOR'S **SAFETY VEST - SNAP CLOSURE -ROYAL BLUE - 2XL**

Product # V1010180-2XL | Model # 6692N

This Hi-Vis engineer style safety vest will keep you cool and comfortable and includes all the pockets necessary to carry essential surveying tools.

- · Designed with a breathable 150 denier woven twill fabric and underarm mesh vents for maximum cooling comfort
- · Made with exclusive StarTech® style reflective tape for maximum visibility and added safety
- · Features a heavy-duty brass snap front closure for a secure hold
- Includes radiophone pocket on the chest, 4 front pockets, 5 pen pockets, 7 all-purpose storage pockets, and a back ruler slot
- · D-Ring access slot allows convenient use with various fall protection

## **TECHNICAL SPECIFICATIONS**

Certification

CSA Z96-15 Class 1 Level 2| ANSI/ISEA 107-2020 Class 1 Type O, CSA Z96-22 Class 1 Level 2 ANSI/ISEA 107-2020 Class 1 Type

Polyester

Closure Type Zipper| Snap Colour Royal Blue Fabric Type Solid Gender Unisex Material 150 denier Woven Twill

Material Special Water Repellent Features Material Weight/Thickness GSM)

Number of 16

Pocket Type

Back Dual Laverl Chestl Slotsl Lower Front with Flap and Grommetsl

Back Ruler| Cross Back with Zipper| Front Dual Layer| Chest Cellphone| Inner

Reflective Taping

4"
Silver/Yellow
Combined
Performance,
4"
Silver/Yellow
Combined
Performance
meets
WorkSafe
BC/DOT
configuration

2XL Size

Special Features

2XL
Cell Phone
Pocket|
D-Ring
Access Slot|
Multiple
Pockets| Pen
Pocket|
Radiophone
Clip Strap|
Radiophone
Pocket