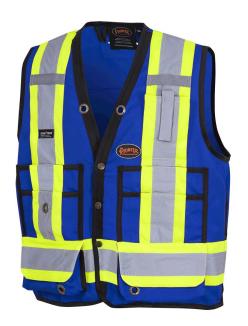

## HI-VIS 150D POLY TWILL SURVEYOR'S **SAFETY VEST - SNAP CLOSURE -ROYAL BLUE - 4XL**

Product # V1010180-4XL | Model # 6692N

This Hi-Vis engineer style safety vest will keep you cool and comfortable and includes all the pockets necessary to carry essential surveying tools.

- · Designed with a breathable 150 denier woven twill fabric and underarm mesh vents for maximum cooling comfort
- · Made with exclusive StarTech® style reflective tape for maximum visibility and added safety
- · Features a heavy-duty brass snap front closure for a secure hold
- Includes radiophone pocket on the chest, 4 front pockets, 5 pen pockets, 7 all-purpose storage pockets, and a back ruler slot
- · D-Ring access slot allows convenient use with various fall protection

Material Special Features Material Weight/Thickness

Pocket Type

Repellent GSM) Number of 16

> Back Dual Laverl Chestl Slotsl Lower Front with Flap and Grommetsl

Water

Back Ruler| Cross Back with Zipper| Front Dual Layer| Chest Cellphone| Inner

Reflective Taping

4"
Silver/Yellow
Combined
Performance,
4"
Silver/Yellow
Combined
Performance
meets
WorkSafe
BC/DOT
configuration

4XL

Size

Special Features

4XL
Cell Phone
Pocket|
D-Ring
Access Slot|
Multiple
Pockets| Pen
Pocket|
Radiophone
Clip Strap|
Radiophone
Pocket