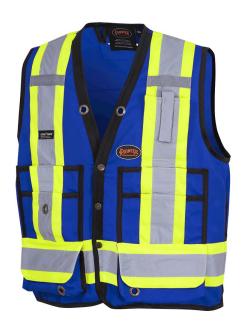

## **HI-VIS 150D POLY TWILL SURVEYOR'S SAFETY VEST - SNAP CLOSURE -ROYAL BLUE - L**

Product # V1010180-L | Model # 6692N

This Hi-Vis engineer style safety vest will keep you cool and comfortable and includes all the pockets necessary to carry essential surveying tools.

- · Designed with a breathable 150 denier woven twill fabric and underarm mesh vents for maximum cooling comfort
- · Made with exclusive StarTech® style reflective tape for maximum visibility and added safety
- · Features a heavy-duty brass snap front closure for a secure hold
- Includes radiophone pocket on the chest, 4 front pockets, 5 pen pockets, 7 all-purpose storage pockets, and a back ruler slot
- · D-Ring access slot allows convenient use with various fall protection

## **TECHNICAL SPECIFICATIONS**

Certification

CSA Z96-15 Class 1 Level 2| ANSI/ISEA 107-2020 Class 1 Type O, CSA Z96-22 Class 1 Level 2 ANSI/ISEA 107-2020 Class 1 Type

Closure Type Zipper| Snap Colour Royal Blue Fabric Type Solid Gender Unisex

Material 150 denier Woven Twill Polyester

Material Special Features Material Weight/Thickness GSM)

Number of

Pocket Type

Water Repellent 16

Back Dual Laverl Chestl Slotsl Lower Front with Flap and Grommets|

Back Ruler| Cross Back with Zipper| Front Dual Layer| Chest Cellphone| Inner

Reflective Taping

4"
Silver/Yellow
Combined
Performance,
4"
Silver/Yellow
Combined
Performance
meets
WorkSafe
BC/DOT
configuration

Size

Special Features

Cell Phone
Pocket|
D-Ring
Access Slot|
Multiple
Pockets| Pen
Pocket|
Radiophone
Clip Strap|
Radiophone
Pocket