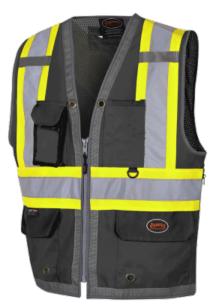

## **BLACK MESH SURVEYOR VEST - 2XL**

Product # V1010270-2XL | Model # 6671

**TECHNICAL SPECIFICATIONS** 

| Colour     | Black |
|------------|-------|
| Size Range | S-4XL |

- 300D oxford front panel, durable and breathable
- 120G polyester mesh back panel for high breathability
- Comply to CSA-Z96-15 class 1 level 2
- ANSI/ISEA 107-20 Class 1 Type O
- Full-front opening with durable zipper
- Chest radio phone straps
- 3D pocket with transparent window
- Chest pocket with pen slots
- D-ring access
- Lower pockets with flaps and grommets
- Full mesh back panel with double-layer bottom pouch
- 2 Inner lower pockets with load-bearing strap
- 20 pcs per case
- Size S-4XL