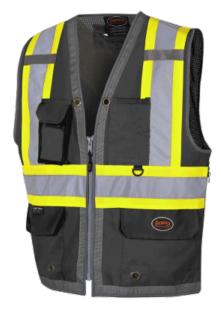

## **BLACK MESH SURVEYOR VEST - 3XL**

Product # V1010270-3XL | Model # 6671

## **TECHNICAL SPECIFICATIONS**

Colour Black Size Range S-4XL

- 300D oxford front panel, durable and breathable
- 120G polyester mesh back panel for high breathability
- Comply to CSA-Z96-15 class 1 level 2
- ANSI/ISEA 107-20 Class 1 Type O
- Full-front opening with durable zipper
- Chest radio phone straps
- 3D pocket with transparent window
- Chest pocket with pen slots
- D-ring access
- Lower pockets with flaps and grommets
- Full mesh back panel with double-layer bottom pouch
- 2 Inner lower pockets with load-bearing strap
- 20 pcs per case
- Size S-4XL