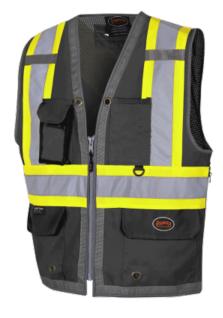

## **BLACK MESH SURVEYOR VEST - 4XL**

Product # V1010270-4XL | Model # 6671

## **TECHNICAL SPECIFICATIONS**

Colour Black Size Range S-4XL

- 300D oxford front panel, durable and breathable
- 120G polyester mesh back panel for high breathability
- Comply to CSA-Z96-15 class 1 level 2
- ANSI/ISEA 107-20 Class 1 Type O
- Full-front opening with durable zipper
- Chest radio phone straps
- 3D pocket with transparent window
- Chest pocket with pen slots
- D-ring access
- Lower pockets with flaps and grommets
- Full mesh back panel with double-layer bottom pouch
- 2 Inner lower pockets with load-bearing strap
- 20 pcs per case
- Size S-4XL