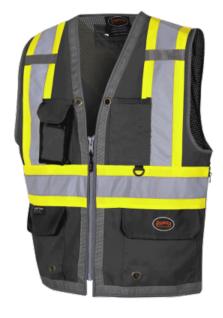

## **BLACK MESH SURVEYOR VEST - L**

Product # V1010270-L | Model # 6671

## **TECHNICAL SPECIFICATIONS**

Colour Black Size Range S-4XL

- 300D oxford front panel, durable and breathable
- 120G polyester mesh back panel for high breathability
- Comply to CSA-Z96-15 class 1 level 2
- ANSI/ISEA 107-20 Class 1 Type O
- Full-front opening with durable zipper
- Chest radio phone straps
- 3D pocket with transparent window
- Chest pocket with pen slots
- D-ring access
- Lower pockets with flaps and grommets
- Full mesh back panel with double-layer bottom pouch
- 2 Inner lower pockets with load-bearing strap
- 20 pcs per case
- Size S-4XL