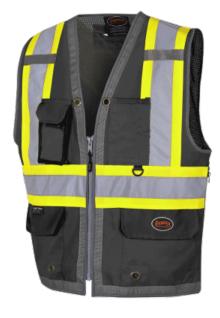

## **BLACK MESH SURVEYOR VEST - S**

Product # V1010270-S | Model # 6671

## **TECHNICAL SPECIFICATIONS**

Colour Black Size Range S-4XL

- 300D oxford front panel, durable and breathable
- 120G polyester mesh back panel for high breathability
- Comply to CSA-Z96-15 class 1 level 2
- ANSI/ISEA 107-20 Class 1 Type O
- Full-front opening with durable zipper
- Chest radio phone straps
- 3D pocket with transparent window
- Chest pocket with pen slots
- D-ring access
- Lower pockets with flaps and grommets
- Full mesh back panel with double-layer bottom pouch
- 2 Inner lower pockets with load-bearing strap
- 20 pcs per case
- Size S-4XL