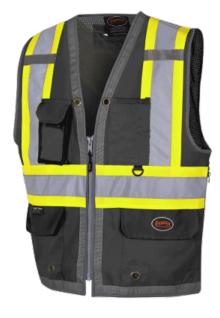

## **BLACK MESH SURVEYOR VEST - XL**

Product # V1010270-XL | Model # 6671

## **TECHNICAL SPECIFICATIONS**

Colour Black Size Range S-4XL

- 300D oxford front panel, durable and breathable
- 120G polyester mesh back panel for high breathability
- Comply to CSA-Z96-15 class 1 level 2
- ANSI/ISEA 107-20 Class 1 Type O
- Full-front opening with durable zipper
- Chest radio phone straps
- 3D pocket with transparent window
- Chest pocket with pen slots
- D-ring access
- Lower pockets with flaps and grommets
- Full mesh back panel with double-layer bottom pouch
- 2 Inner lower pockets with load-bearing strap
- 20 pcs per case
- Size S-4XL