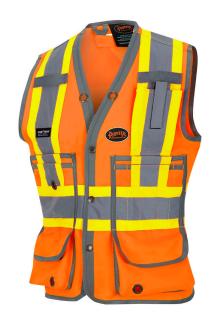

## WOMEN'S SURVEYOR'S SAFETY VEST - 150D POLY TWILL - SNAP CLOSURE - HI-VIS ORANGE - 3XL

Product # V1011250-3XL | Model # 6692W

Women's style Hi-Vis surveyor vest that keeps you cool and comfortable and includes all the pockets necessary to carry essential surveying tools and personal effects.

- · Specially tailored with the woman worker in mind
- 150D polyester twill material is durable, water-repellant, and soft to the touch
- Incorporates 15 strategically placed pockets to provide unsurpassed versatility and organization
- Features multiple-layer pockets, large lower cargo pocket, inner pockets, and back panel pocket with zip access
- Inner pocket with zipper closure safely keeps everything inside
- Features mesh side panels to help increase airflow where you need it most
- Premium StarTech® reflective tape for maximum visibility even in low lit working conditions
- Made with a heavy-duty brass snap front closure for a secure hold
- D-ring access slot allows convenient use with fall protection

## **TECHNICAL SPECIFICATIONS**

Certification ANSI

ANSI 107-2020 Class 2 Type P| CSA Z96-02 Class 2 Level 2 Snap

Closure Type Sna Colour Hi-

Hi-Vis Orange Solid

Fabric Type Solid
Gender Women
Material 150 denier
Woven Twill
Polyester

Material Special Water
Features Repellent
Material 4.7 oz (160
Weight/Thickness GSM)
Number of 16

Pocket Type

Pockets

Back Dual Layer| Chest| Front Dual Layer| Chest Cellphone| Inner| Storage| Lower Front with Flap and Hook and Loop| Lower Front

Reflective Taping 4

4"
Silver/Yellow
Combined
Performance
meets
WorkSafe
BC/DOT
configuration

Size 3XL

Special Features

Cell Phone Pocket| Pen Pocket| Radiophone Clip Strap