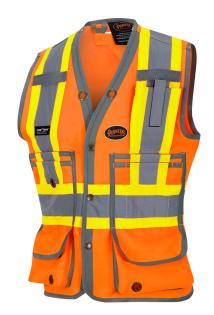

## WOMEN'S SURVEYOR'S SAFETY VEST -150D POLY TWILL - SNAP CLOSURE -HI-VIS ORANGE - L

Product # V1011250-L | Model # 6692W

Women's style Hi-Vis surveyor vest that keeps you cool and comfortable and includes all the pockets necessary to carry essential surveying tools and personal effects.

- · Specially tailored with the woman worker in mind
- 150D polyester twill material is durable, water-repellant, and soft to the touch
- Incorporates 15 strategically placed pockets to provide unsurpassed versatility and organization
- Features multiple-layer pockets, large lower cargo pocket, inner pockets, and back panel pocket with zip access
- Inner pocket with zipper closure safely keeps everything inside
- Features mesh side panels to help increase airflow where you need it most
- Premium StarTech® reflective tape for maximum visibility even in low lit working conditions
- Made with a heavy-duty brass snap front closure for a secure hold
- D-ring access slot allows convenient use with fall protection