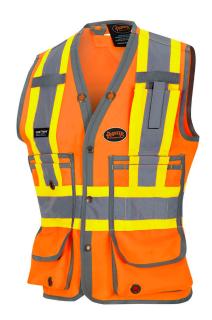

## WOMEN'S SURVEYOR'S SAFETY VEST -150D POLY TWILL - SNAP CLOSURE -HI-VIS ORANGE - XL

Product # V1011250-XL | Model # 6692W

Women's style Hi-Vis surveyor vest that keeps you cool and comfortable and includes all the pockets necessary to carry essential surveying tools and personal effects.

- · Specially tailored with the woman worker in mind
- 150D polyester twill material is durable, water-repellant, and soft to the touch
- Incorporates 15 strategically placed pockets to provide unsurpassed versatility and organization
- Features multiple-layer pockets, large lower cargo pocket, inner pockets, and back panel pocket with zip access
- Inner pocket with zipper closure safely keeps everything inside
- Features mesh side panels to help increase airflow where you need it most
- Premium StarTech® reflective tape for maximum visibility even in low lit working conditions
- Made with a heavy-duty brass snap front closure for a secure hold
- D-ring access slot allows convenient use with fall protection

## **TECHNICAL SPECIFICATIONS**

Certification ANSI

ANSI 107-2020 Class 2 Type P| CSA Z96-02 Class 2 Level 2 Snap

Closure Type Snap Colour Hi-Vis

Fabric Type Solid
Gender Women
Material 150 denier
Woven Twill
Polyester

Material Special Water
Features Repellent
Material 4.7 oz (160
Weight/Thickness GSM)
Number of 16

Pocket Type Back Dual

Pockets

Layer|
Chest| Front
Dual Layer|
Chest
Cellphone|
Inner|
Storage|
Lower Front
with Flap
and Hook
and Loop|
Lower Front

Reflective Taping 4'

4"
Silver/Yellow
Combined
Performance
meets
WorkSafe
BC/DOT
configuration
XL

Size XI

Special Features

Cell Phone Pocket| Pen Pocket| Radiophone Clip Strap