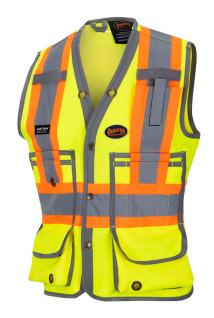

## WOMEN'S SURVEYOR'S SAFETY VEST - 150D POLY TWILL - SNAP CLOSURE - HI-VIS YELLOW - 3XL

Product # V1011260-3XL | Model # 6693W

Women's style Hi-Vis surveyor vest that keeps you cool and comfortable and includes all the pockets necessary to carry essential surveying tools and personal effects.

- · Specially tailored with the woman worker in mind
- 150D polyester twill material is durable, water-repellant, and soft to the touch
- Incorporates 15 strategically placed pockets to provide unsurpassed versatility and organization
- Features multiple-layer pockets, large lower cargo pocket, inner pockets, and back panel pocket with zip access
- Inner pocket with zipper closure safely keeps everything inside
- Features mesh side panels to help increase airflow where you need it most
- Premium StarTech® reflective tape for maximum visibility even in low lit working conditions
- Made with a heavy-duty brass snap front closure for a secure hold
- D-ring access slot allows convenient use with fall protection