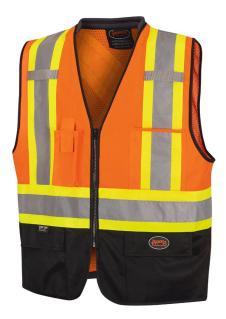

## HI-VIS ZIP FRONT BI-COLOUR SAFETY VEST - HI-VIS ORANGE - 4XL/5XL

Product # V1024950-4/5XL | Model # 6894

These safety vests help you stand out and be seen on the jobsite. The vest features zipper front closure for a secure fit and a generous number of multi-function pockets to get the job done right.

- Premium material is durable, lightweight, and provides all-day working comfort
- Exclusive Startech® reflective tape provides maximum visibility even in low lit working conditions
- Full front zipper closure provides a secure fit and easy on/off
- Generous number of pockets provide maximum versatility and function
- Ideal for road work, construction, traffic control, industrial settings, and more

## TECHNICAL SPECIFICATIONS

| Certification                | ANSI/ISEA<br>107-2020<br>Class 2<br>Type P & R <br>CSA Z96-22<br>Class 2<br>Level 2 |
|------------------------------|-------------------------------------------------------------------------------------|
| Closure Type                 | Zipper                                                                              |
| Collar Type                  | Padded                                                                              |
| Colour                       | Hi-Vis<br>Orange,<br>Hi-Viz<br>Orange                                               |
| Fabric Type                  | Solid/Mesh                                                                          |
| Gender                       | Unisex                                                                              |
| Material                     | 100%<br>Polyester<br>Tricot <br>Polyester<br>Mesh                                   |
| Material Special<br>Features | Breathable                                                                          |
| Material<br>Weight/Thickness | 3.5 oz (120<br>GSM)                                                                 |
| Number of<br>Pockets         | 5                                                                                   |
| Pocket Type                  | Chest<br>Chest<br>Cellphone<br>Lower Front<br>with Flap<br>and Hook<br>and Loop     |
| Reflective Taping            | 4"<br>Silver/Yellow                                                                 |