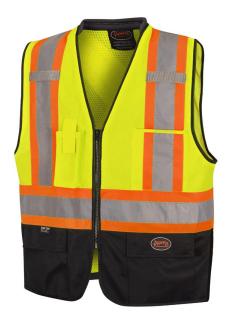

## HI-VIS ZIP FRONT BI-COLOUR SAFETY VEST - HI-VIS YELLOW/GREEN - S/M

Product # V1024960-S/M | Model # 6895

These safety vests help you stand out and be seen on the jobsite. The vest features zipper front closure for a secure fit and a generous number of multi-function pockets to get the job done right.

- Premium material is durable, lightweight, and provides all-day working comfort
- Exclusive Startech® reflective tape provides maximum visibility even in low lit working conditions
- Full front zipper closure provides a secure fit and easy on/off
- Generous number of pockets provide maximum versatility and function
- Ideal for road work, construction, traffic control, industrial settings, and more

## **TECHNICAL SPECIFICATIONS**

Certification ANSI/ISEA

ANSI/ISEA 107-2020 Class 2 Type P and R| CSA Z96-22 Class 2 Level

Closure Type Zipper
Collar Type Padded
Colour Hi-Vis
Yellow,

Yellow, Hi-Viz Yellow Solid/Mesh

Fabric Type Solid/Mesi
Gender Unisex
Material 100%
Polyester

Polyester Tricot| Polyester Mesh Breathable

Material Special Features

Material 3.5 oz (120 Weight/Thickness GSM)

Number of 5 Pockets

ockets

Pocket Type Chest| Chest Cellphone| Lower Front with Flap and Hook and

Reflective Taping

Silver/Orange Combined Performance

Loop

meets WorkSafe BC/DOT configuration

S/M

Size

Special Features Cell Phon

Cell Phone
Pocket|
Contrast
binding|
Multiple
Pockets|
Padded
Collar|
Radiophone
Clip Strap

Trim Color Black