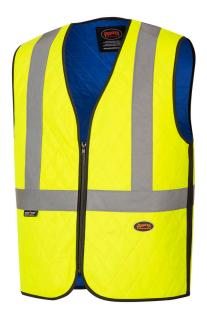

## THERMOSTAT™ HI-VIS COOLING SAFETY VEST - HI-VIS YELLOW/GREEN -2/3XL

Product # V1025060-2/3XL | Model # 936

Designed to prevent heat exhaustion and fatigue, these vests provide safe and effective cooling comfort while keeping you visible on the jobsite.

- Thermostat<sup>™</sup> evaporative cooling polymer provides fast and effective cooling
- Simply submerse in water and wring out excess for hours of cooling comfort
- Cooling material holds snug to your body for fast and effective relief
- Specially designed polyester pongee fabric is comfortable and durable
- Premium Startech® reflective tape provides maximum visibility
- Nylon lining coated with PTFE material provides a waterproof yet breathable design
- Full zipper front for easy on/off