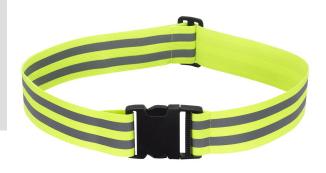

## HI-VIS ELASTIC SAFETY REFLECTIVE BELT - ADJUSTABLE - HI-VIS YELLOW -O/S

Product # V1041560-O/S | Model # 1148

Pioneer's offering of Hi-Vis accessories provides enhanced visibility and offers additional protection to the wearer.

- Made from hi-viz 2" premium elastic
- Patented Startech® reflective tape provides maximum visibility in all weather conditions
- Features a quick-release buckle and adjuster
- · 360-degree visibility is ideal for walking and running
- One size fits most

## TECHNICAL SPECIFICATIONS

| Closure<br>Type     | Quick-Release<br>Waist Buckle                                             |
|---------------------|---------------------------------------------------------------------------|
| Colour              | Hi-Viz Yellow,<br>Hi-Vis Yellow                                           |
| Gender              | Unisex                                                                    |
| Material            | Premium 2"<br>elastic                                                     |
| Reflective<br>Tape  | StarTech® <br>Double-Striped,<br>StarTech <br>DoubleStriped,<br>1" Silver |
| Size                | O/S                                                                       |
| Special<br>Features | 360-Degree<br>Visibility <br>Adjustable                                   |