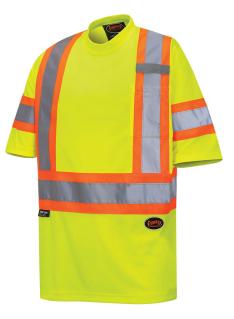

## HI-VIS BIRD'S-EYE SAFETY T-SHIRT -TAPE ON SLEEVES - HI-VIS YELLOW -XL

Product # V1052760-XL | Model # 6971

These premium moisture-wicking Bird's-Eye safety shirts are designed to keep you visible on the job and are ideal for traffic and construction work sites.

- Bird's-Eye material is soft, breathable, and wicks away moisture to keep you dry and comfortable
- Exclusive StarTech® reflective tape enhances visibility even in low light conditions
- Comes equipped with a front chest pocket with a hook and loop closure
- Includes radiophone clip strap