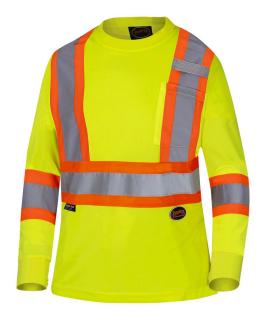

## WOMEN'S HI-VIS BIRD'S-EYE LONG-SLEEVED SAFETY T-SHIRT -HI-VIS YELLOW/GREEN - 4XL

Product # V1052860-4XL | Model # 6969

Pioneer® Women's Hi-Vis Long-Sleeved Safety T-Shirts feature a tapered midsection for an ideal fit. A combination of cooling moisture-wicking bird's eye polyester fabric and SPF protection makes these an excellent choice for extended use in hot and sunny outdoor conditions. StarTech® reflective tape provides enhanced visibility for low-light environments.

- Material Tailored for a women's fit, the Pioneer's Bird's-eye Women's Safety Long-Sleeve T-shirt is made from premium bird's-eye moisture-wicking polyester material that is soft and lightweight. Product 6968 provides UPF 50+ UV protection and 6969 provides UPF 30+ UV protection.
- Design The long-sleeved t-shirts come with a thumb hole on the cuffs while the rib crew-neck design provides the comfort and fit you are looking for.
- Certification The Pioneer women's safety t-shirts are CSA Z96-15 Class 2 Level 2 compliant and certified to ANSI/ISEA 107-2020 Class 3 Type P and R.
- Pockets Featuring a radiophone clip strap and a convenient chest pocket with a hook-and-loop closure to store ID cards, notepads, and small tools.
- Size-range Available in hi-viz orange and yellow with StarTech® reflective tape for greater visibility in low-light conditions, the Pioneer's women's safety t-shirts are sold in sizes ranging from XS-4XL.