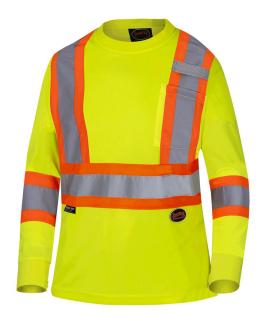

## WOMEN'S HI-VIS BIRD'S-EYE LONG-SLEEVED SAFETY T-SHIRT -HI-VIS YELLOW/GREEN- XS

Product # V1052860-XS | Model # 6969

Pioneer® Women's Hi-Vis Long-Sleeved Safety T-Shirts feature a tapered midsection for an ideal fit. A combination of cooling moisture-wicking bird's eye polyester fabric and SPF protection makes these an excellent choice for extended use in hot and sunny outdoor conditions. StarTech® reflective tape provides enhanced visibility for low-light environments.

- Material Tailored for a women's fit, the Pioneer's Bird's-eye Women's Safety Long-Sleeve T-shirt is made from premium bird's-eye moisture-wicking polyester material that is soft and lightweight. Product 6968 provides UPF 50+ UV protection and 6969 provides UPF 30+ UV protection.
- Design The long-sleeved t-shirts come with a thumb hole on the cuffs while the rib crew-neck design provides the comfort and fit you are looking for.
- Certification The Pioneer women's safety t-shirts are CSA Z96-15 Class 2 Level 2 compliant and certified to ANSI/ISEA 107-2020 Class 3 Type P and R.
- Pockets Featuring a radiophone clip strap and a convenient chest pocket with a hook-and-loop closure to store ID cards, notepads, and small tools.
- Size-range Available in hi-viz orange and yellow with StarTech® reflective tape for greater visibility in low-light conditions, the Pioneer's women's safety t-shirts are sold in sizes ranging from XS-4XL.