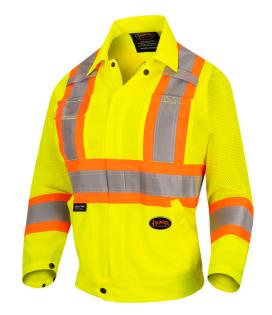

## **WOMEN'S HI-VIS TRAFFIC SAFETY** JACKET - HI-VIS YELLOW/GREEN - S

Product # V1071260-S | Model # 5999JW

This Hi-Vis traffic safety jacket was designed specifally for women while delivering a highly breathable garment with abrasion and tear-resistant qualities. It also features lightweight and moisture-wicking mesh ventilation panels on the upper arms.

- · Specifically tailored with the woman worker in mind
- · Features moisture-wicking mesh ventilation panels on upper
- · Premium Startech® reflective tape for maximum visibility and added safety
- · Made with a heavy-duty 2-way brass zipper
- · Adjustable snap wrists for added versatility
- 5 storage pockets include 2 chest, 2 front slash, and 1 phone
- 2 radiophone clip straps