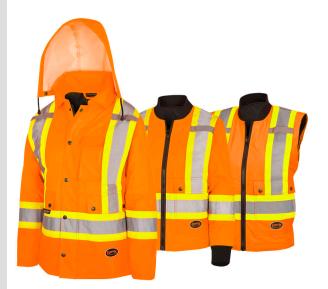

## WOMEN'S HI-VIS 7-IN-1 WATERPROOF JACKET W/HOOD - HI-VIS ORANGE -4XL

Product # V1121150-4XL | Model # 5020W

Women's reversible 7-in-1 safety parka offering unparalleled versatility and maximum protection from wind and rain.

- · Specifically tailored with the woman worker in mind
- Made with a quilted polyester lining for extra warmth and comfort
- Inner jacket includes drawstring toggle for easy adjustment, detachable sleeves, and multiple pockets for maximum versatility
- Outer jacket includes 2 large front cargo and 2 inner pockets to keep items dry and secure
- Reversible style allows choices in hi-vis or a more discreet all-black option (Model 5020W)
- · Removable hood allows versatile styling
- · Made with full front zipper with snap storm placket
- Taped and heat-sealed seams deliver both a wind and waterproof design
- StarTech® reflective tape provides maximum visibility even in low-lit working conditions