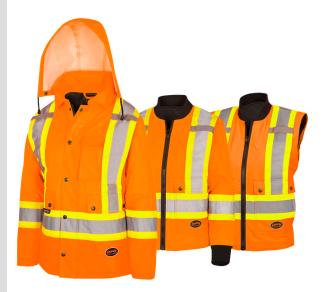

## WOMEN'S HI-VIS 7-IN-1 WATERPROOF JACKET W/HOOD - HI-VIS ORANGE - M

Product # V1121150-M | Model # 5020W

Women's reversible 7-in-1 safety parka offering unparalleled versatility and maximum protection from wind and rain.

- · Specifically tailored with the woman worker in mind
- Made with a quilted polyester lining for extra warmth and comfort
- Inner jacket includes drawstring toggle for easy adjustment, detachable sleeves, and multiple pockets for maximum versatility
- Outer jacket includes 2 large front cargo and 2 inner pockets to keep items dry and secure
- Reversible style allows choices in hi-vis or a more discreet all-black option (Model 5020W)
- · Removable hood allows versatile styling
- · Made with full front zipper with snap storm placket
- Taped and heat-sealed seams deliver both a wind and waterproof design
- StarTech® reflective tape provides maximum visibility even in low-lit working conditions