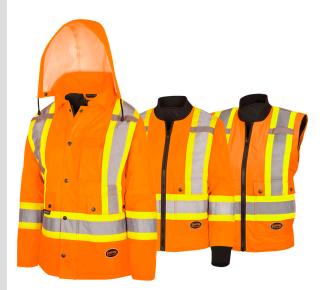

## WOMEN'S HI-VIS 7-IN-1 WATERPROOF JACKET W/HOOD - HI-VIS ORANGE - S

Product # V1121150-S | Model # 5020W

Women's reversible 7-in-1 safety parka offering unparalleled versatility and maximum protection from wind and rain.

- · Specifically tailored with the woman worker in mind
- Made with a quilted polyester lining for extra warmth and comfort
- Inner jacket includes drawstring toggle for easy adjustment, detachable sleeves, and multiple pockets for maximum versatility
- Outer jacket includes 2 large front cargo and 2 inner pockets to keep items dry and secure
- Reversible style allows choices in hi-vis or a more discreet all-black option (Model 5020W)
- · Removable hood allows versatile styling
- · Made with full front zipper with snap storm placket
- Taped and heat-sealed seams deliver both a wind and waterproof design
- StarTech® reflective tape provides maximum visibility even in low-lit working conditions