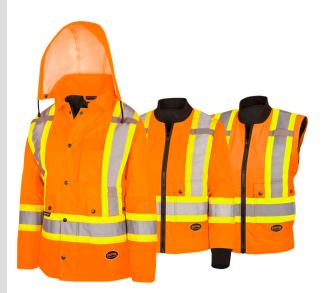

## WOMEN'S HI-VIS 7-IN-1 WATERPROOF JACKET W/HOOD - HI-VIS ORANGE - XL

Product # V1121150-XL | Model # 5020W

Women's reversible 7-in-1 safety parka offering unparalleled versatility and maximum protection from wind and rain.

- · Specifically tailored with the woman worker in mind
- Made with a quilted polyester lining for extra warmth and comfort
- Inner jacket includes drawstring toggle for easy adjustment, detachable sleeves, and multiple pockets for maximum versatility
- Outer jacket includes 2 large front cargo and 2 inner pockets to keep items dry and secure
- Reversible style allows choices in hi-vis or a more discreet all-black option (Model 5020W)
- · Removable hood allows versatile styling
- · Made with full front zipper with snap storm placket
- Taped and heat-sealed seams deliver both a wind and waterproof design
- StarTech® reflective tape provides maximum visibility even in low-lit working conditions